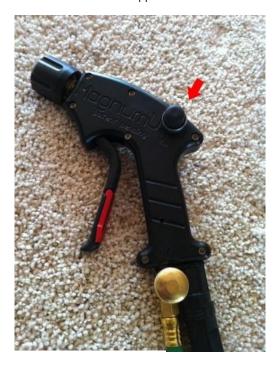

We have added a remote control ignition. A button on the cutting torch closes a solenoid inside the ignition box allowing 24 volts to flow to the torch for ignition. This feature allows the operator complete control over when the system is "hot." The ignition is fitted with two military grade Odyssey batteries with a ten year life. The ignition also ships with a 24 volt float charger and

### Optional Remote Control

Cutting Torch with remote control ignition switch for use on land or underwater.

Twin 3000 psi oxygen cylinders with valves and preset oxygen regulators.

50' of high R grade .375" oxygen hose with B connectors.