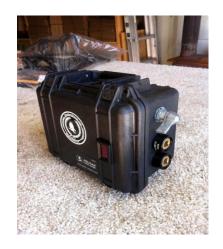

High quality heavy duty hand truck.

Umbilical cabling for ignition, torch and ground clamp.

Box of consumables, either land or underwater upon request.

24 volt ignition with Odyssey batteries and heavy duty switching.

Float charger for maintaining the 24 volt ignition system.

Weight: 100 lbs.

Size: One box, 24 x 24 x 60.