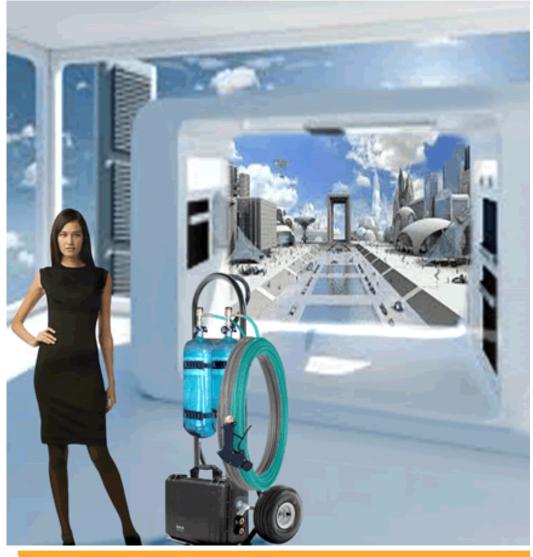

# MAG6000 Amphibian™

## MAG6000™ Amphibian

### Optional Remote Control

Cutting Torch with remote control ignition switch for use on land or underwater.

Twin 3000 psi oxygen cylinders with valves and preset oxygen regulators.

50' of high R grade .375" oxygen hose with B connectors.

High quality heavy duty hand truck.

Umbilical cabling for ignition, torch and ground clamp.

Box of consumables, either land or underwater upon request.

24 volt ignition with Odyssey batteries and heavy duty switching.

Float charger for maintaining the 24 volt ignition system.

Weight: 100 lbs.

Size: One box, 24 x 24 x 60.