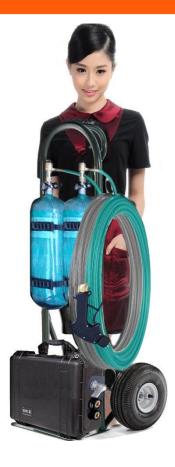

### Ships with

3000 psi valves

3000 psi cylinders

24 volt ignition system is ideally suited for both marine and land applications.

## MAG6000™ Amphibian

### Optional Remote Control

Cutting Torch with remote control ignition switch for use on land or underwater.

Twin 3000 psi oxygen cylinders with valves and preset oxygen regulators.

50' of high R grade .375" oxygen hose with B connectors.

High quality heavy duty hand truck.

Umbilical cabling for ignition, torch and ground clamp.

Box of consumables, either land or underwater upon request.

24 volt ignition with Odyssey batteries and heavy duty switching.