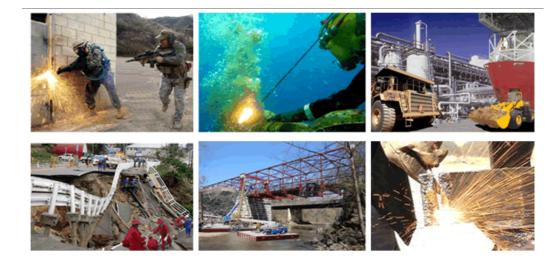

### MARINE OR LAND USE

displays 500 amp quick connectors and a digital volt gauge. Fifty feet of umbilical is more than enough for most commercial repairs and the cart is very convenient for both shop and field maneuvering.

### Ships with

3000 psi valves

3000 psi cylinders

24 volt ignition system is ideally suited for both marine and land applications.